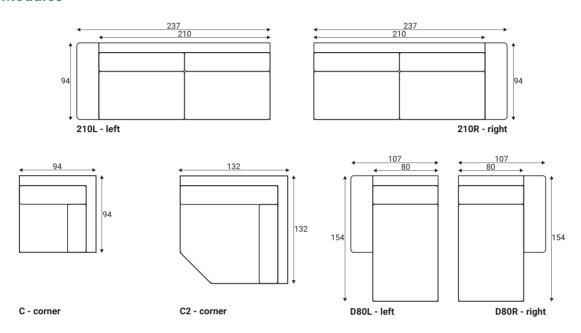

# Sonya











## Sonya



#### Comfort — Extra dimensions



French seam (1,5 cm) on armrest, back cushions and seats

Specific comfort construction of the superior layer of the seat cushion might get loose fabric effect in a short time, which is a natural effect and considered as esthetic standard.



#### Legs -

# 5

WM02 Plywood, chrome finishing

#### Accessories







Footstool 72x95

#### Modules





### Sonya

#### --- Modules



#### Standard sets



#### Furniture features in symbols



- Seat and back cushions are loose from the frame.



- Fabric



- Removable cover for loose cushions. (For maintenance please check fabric information.)



- Modular system