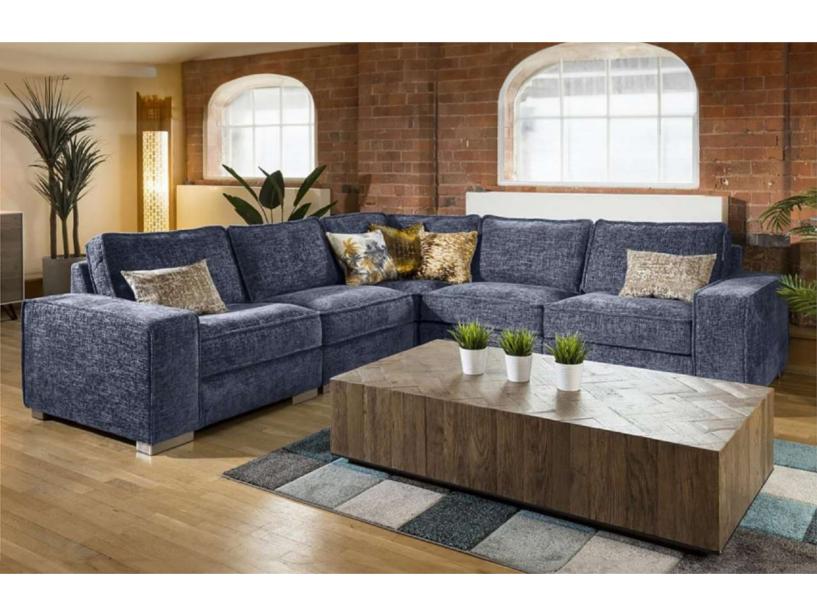

#### Comfort — Extra dimensions

French seam (1,5 cm) on armrest, back cushions and seats

Specific comfort construction of the superior layer of the seat cushion might get loose fabric effect in a short time, which is a natural effect and considered as esthetic standard.

#### Accessories

Footstool 72x95

#### Modules