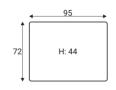

# Sonya











## Sonya



#### Comfort — Extra dimensions



French seam (1,5 cm) on armrest, back cushions and seats

Specific comfort construction of the superior layer of the seat cushion might get loose fabric effect in a short time, which is a natural effect and considered as esthetic standard.



#### Legs -

# 5

WM02 Plywood, chrome finishing

#### Accessories







Footstool 72x95

#### Modules





### Sonya

#### --- Modules



#### Standard sets



#### Furniture features in symbols



- Seat and back cushions are loose from the frame.



- Fabric



- Removable cover for loose cushions. (For maintenance please check fabric information.)



- Modular system