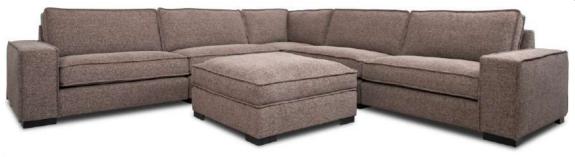

# Sonya











## Sonya



#### Comfort — Extra dimensions



French seam (1,5 cm) on armrest, back cushions and seats

Specific comfort construction of the superior layer of the seat cushion might get loose fabric effect in a short time, which is a natural effect and considered as esthetic standard.



#### Legs -

# 5

WM02 Plywood, chrome finishing

#### Accessories







Footstool 72x95

#### Modules





### Sonya

#### --- Modules



#### Standard sets



#### Furniture features in symbols



- Seat and back cushions are loose from the frame.



- Fabric



- Removable cover for loose cushions. (For maintenance please check fabric information.)



- Modular system