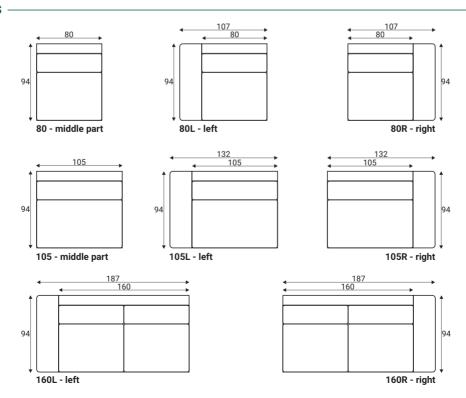

# Sonya











## Sonya



#### Comfort — Extra dimensions



French seam (1,5 cm) on armrest, back cushions and seats

Specific comfort construction of the superior layer of the seat cushion might get loose fabric effect in a short time, which is a natural effect and considered as esthetic standard.



#### Legs -

# 5

WM02 Plywood, chrome finishing

#### Accessories







Footstool 72x95

#### Modules





### Sonya

#### --- Modules



#### Standard sets



#### Furniture features in symbols



- Seat and back cushions are loose from the frame.



- Fabric



- Removable cover for loose cushions. (For maintenance please check fabric information.)



- Modular system