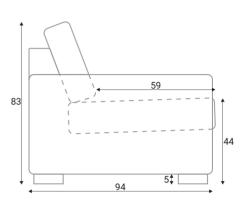

# Sonya











## Sonya



#### Comfort — Extra dimensions



French seam (1,5 cm) on armrest, back cushions and seats

Specific comfort construction of the superior layer of the seat cushion might get loose fabric effect in a short time, which is a natural effect and considered as esthetic standard.



#### Legs -

# 5

WM02 Plywood, chrome finishing

#### Accessories







Footstool 72x95

#### Modules





### Sonya

#### --- Modules



#### Standard sets



#### Furniture features in symbols



- Seat and back cushions are loose from the frame.



- Fabric



- Removable cover for loose cushions. (For maintenance please check fabric information.)



- Modular system