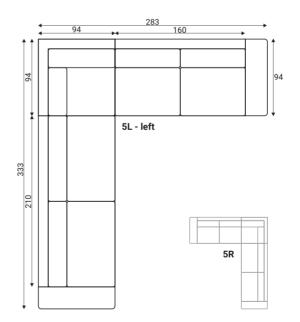

# Sonya











## Sonya



#### Comfort — Extra dimensions



French seam (1,5 cm) on armrest, back cushions and seats

Specific comfort construction of the superior layer of the seat cushion might get loose fabric effect in a short time, which is a natural effect and considered as esthetic standard.



#### Legs -

# 5

WM02 Plywood, chrome finishing

#### Accessories







Footstool 72x95

#### Modules





### Sonya

#### --- Modules



#### Standard sets



#### Furniture features in symbols



- Seat and back cushions are loose from the frame.



- Fabric



- Removable cover for loose cushions. (For maintenance please check fabric information.)



- Modular system