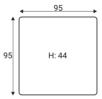

# Sonya











## Sonya



#### Comfort — Extra dimensions



French seam (1,5 cm) on armrest, back cushions and seats

Specific comfort construction of the superior layer of the seat cushion might get loose fabric effect in a short time, which is a natural effect and considered as esthetic standard.



#### Legs -

# 5

WM02 Plywood, chrome finishing

#### Accessories







Footstool 72x95

#### Modules





### Sonya

#### --- Modules



#### Standard sets



#### Furniture features in symbols



- Seat and back cushions are loose from the frame.



- Fabric



- Removable cover for loose cushions. (For maintenance please check fabric information.)



- Modular system