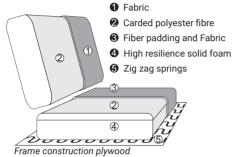

#### Comfort — Extra dimensions

French seam (1,5 cm) on armrest, back cushions and seats

Specific comfort construction of the superior layer of the seat cushion might get loose fabric effect in a short time, which is a natural effect and considered as esthetic standard.