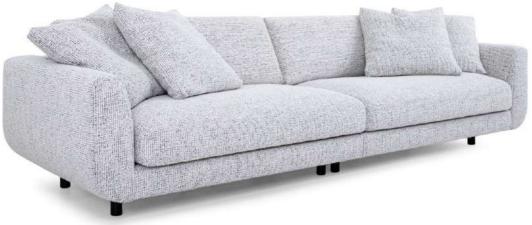

Comfort

**Extra dimensions** 

Lazy

reserves the right to change construction of products and components used due to improving durability of product and customer satisfaction without any further notice. Upholstered furniture is handmade using soft materials there fore measurements may vary up to +/- 3cm. Slight colour variations may occur between production batches. For technological reasons variations in color shades are acceptable.