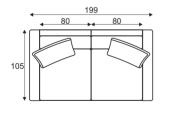

— Standard sets

80FP - seater

100FP - seater

120FP - seater

1S - seater

1,3S - seater

1,6S - seater

2,5S - seater

3S - seater

3,5S - seater

FABRIC - Fabric

MODULAR SYSTEM - MC

Modular system

reserves the right to change construction of products and components used due to improving durability of product and customer satisfaction without any further notice. Upholstered furniture is handmade using soft materials there fore measurements may vary up to +/- 3cm. Slight colour variations may occur between production batches. For technological reasons variations in color shades are acceptable.