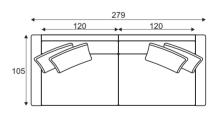

Comfort

**Extra dimensions** 

Lazy

reserves the right to change construction of products and components used due to improving durability of product and customer satisfaction without any further notice. Upholstered furniture is handmade using soft materials there fore measurements may vary up to +/- 3cm. Slight colour variations may occur between production batches. For technological reasons variations in color shades are acceptable.