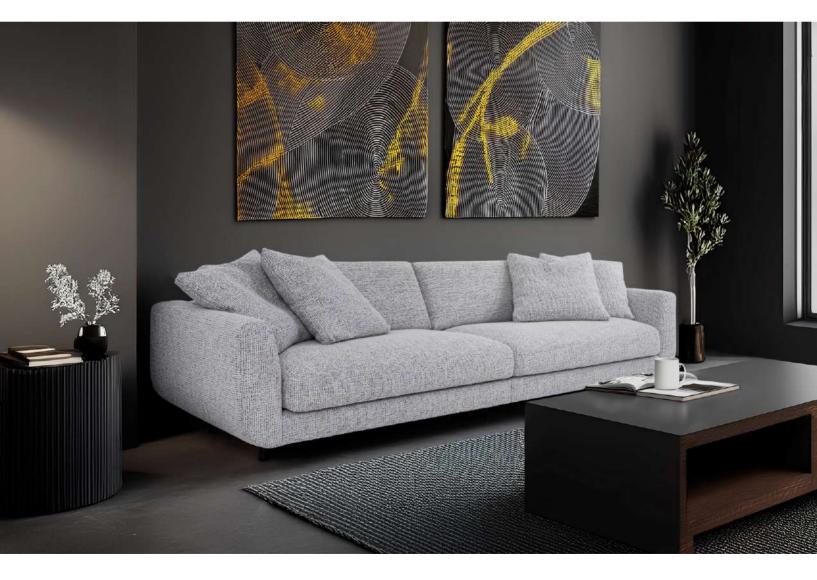

Comfort

**Extra dimensions** 

Lazy

reserves the right to change construction of products and components used due to improving durability of product and customer satisfaction without any further notice. Upholstered furniture is handmade using soft materials there fore measurements may vary up to +/- 3cm. Slight colour variations may occur between production batches. For technological reasons variations in color shades are acceptable.