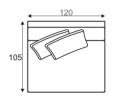

— Standard sets

80FP - seater

100FP - seater

120FP - seater

1S - seater

1,3S - seater

1,6S - seater

2,5S - seater