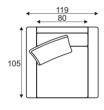

— Standard sets

80FP - seater

100FP - seater

120FP - seater

1S - seater

1,3S - seater

1,6S - seater

2,5S - seater