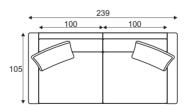

3S - seater

3,5S - seater

FABRIC - Fabric

MODULAR SYSTEM - MC

Modular system

reserves the right to change construction of products and components used due to improving durability of product and customer satisfaction without any further notice. Upholstered furniture is handmade using soft materials there fore measurements may vary up to +/- 3cm. Slight colour variations may occur between production batches. For technological reasons variations in color shades are acceptable.