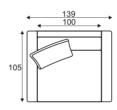

— Standard sets

80FP - seater

100FP - seater

120FP - seater

1S - seater

1,3S - seater

1,6S - seater

2,5S - seater