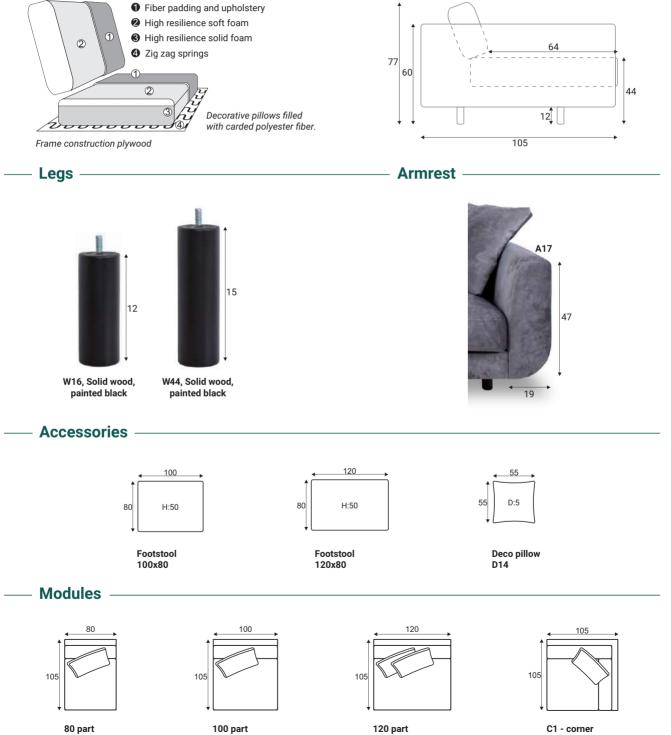

— Standard sets

80FP - seater

100FP - seater

120FP - seater

1S - seater

1,3S - seater

1,6S - seater

2,5S - seater

3S - seater

3,5S - seater

FABRIC - Fabric

MODULAR SYSTEM - MC

Modular system

reserves the right to change construction of products and components used due to improving durability of product and customer satisfaction without any further notice. Upholstered furniture is handmade using soft materials there fore measurements may vary up to +/- 3cm. Slight colour variations may occur between production batches. For technological reasons variations in color shades are acceptable.