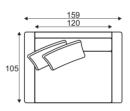

— Standard sets

80FP - seater

100FP - seater

120FP - seater

1S - seater

1,3S - seater

1,6S - seater

2,5S - seater