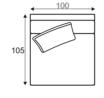

— Standard sets

80FP - seater

100FP - seater

120FP - seater

1S - seater

1,3S - seater

1,6S - seater

2,5S - seater