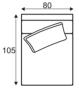

— Standard sets

80FP - seater

100FP - seater

120FP - seater

1S - seater

1,3S - seater

1,6S - seater

2,5S - seater